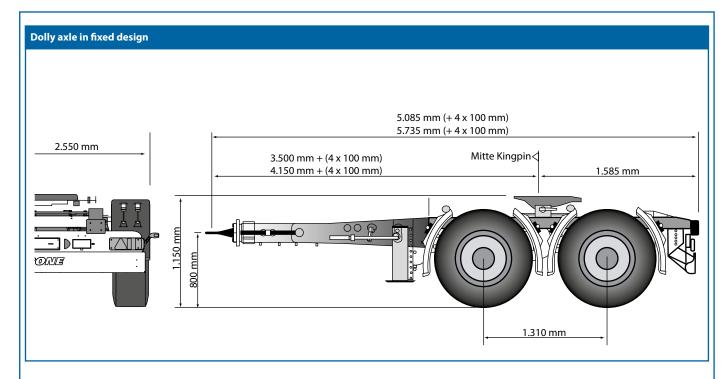

## Dolly fixed design ))) Type: ZZB 18 eL

| Technical data                              |                  |
|---------------------------------------------|------------------|
| Type:                                       | ZZB 18 eL        |
| Allowable gross weight:                     | 18,000 kg        |
| Dolly-King pin load:                        | 16,000 kg        |
| Tare weight, approx.:                       | 2,600 kg         |
| 5th wheel height, approx.:                  | 990 - 1,170 mm   |
| Coupling height (unloaded), approx.:        | 400 - 700 mm     |
| Axle spread                                 | 1,310 mm         |
| Total length (basic position)               | 5,085 / 5,735 mm |
| (Dimensions and weights for standard units) |                  |

Draw bar with bolted 50 mm or 57,7 mm towing eye, lenght: 4,150 mm (  $\pm$  4 x 100 mm (low coupling) or lenght 3.500  $\pm$  4 x 100 mm (high coupling), middle towing eye to middle fifth wheel

Front support with crank and gear

Low-maintenance axles with air suspension and disc brakes (430 mm), ET 120; ; raise/lower valve (1 valve); Rims centre nave

Tyres: 4 x 385/55 R 22.5, brand: Krone choice

Wheel covering according and spray suppression according to EC-regulations; natural black wheel covering, quarter shell, with a top cover, mud flaps at rear